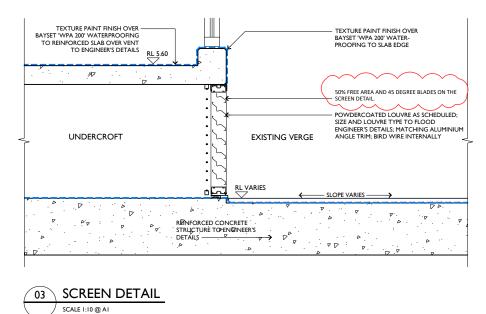

BOUNDARY

## NOT FOR CONSTRUCTION

| (Australia) Pty Ltd T/AS ADM Architects is Angelo Di Martino ARB No.7608 |            |                               |
|--------------------------------------------------------------------------|------------|-------------------------------|
| ISSUE                                                                    | DATE       | DESCRIPTION                   |
| A                                                                        | 27-10-2023 | ADDITIONAL INFORMATION FOR DA |
| В                                                                        | 30-08-2024 | ADDITIONAL INFORMATION FOR DA |
|                                                                          |            |                               |
|