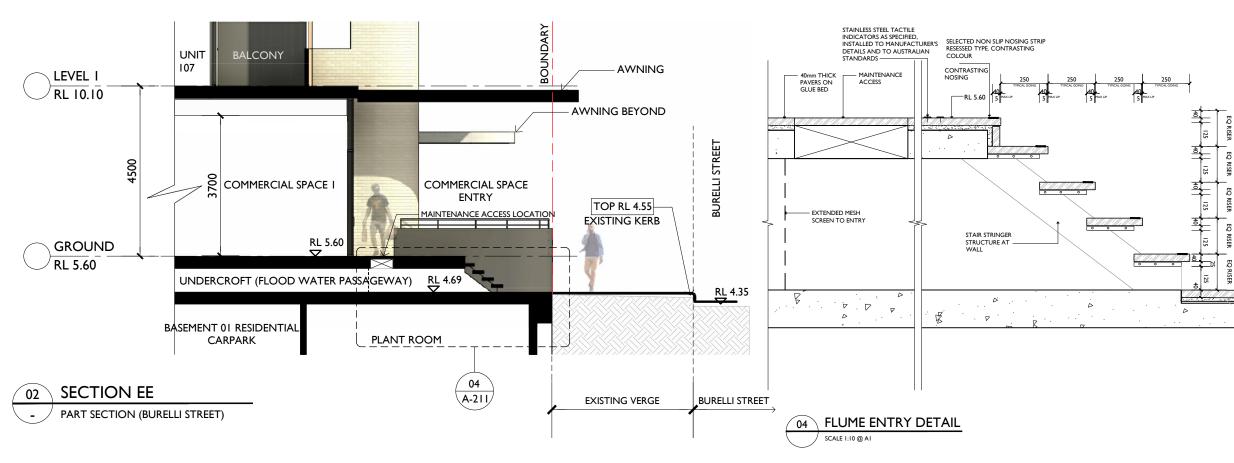

BOUNDARY

## NOT FOR CONSTRUCTION

| (Australia) Pty Ltd T/AS ADM Architects is Angelo Di Martino ARB No.7608 |            |                               |
|--------------------------------------------------------------------------|------------|-------------------------------|
| ISSUE                                                                    | DATE       | DESCRIPTION                   |
| A                                                                        | 27-10-2023 | ADDITIONAL INFORMATION FOR DA |
| В                                                                        | 30-08-2024 | ADDITIONAL INFORMATION FOR DA |
|                                                                          |            |                               |
|