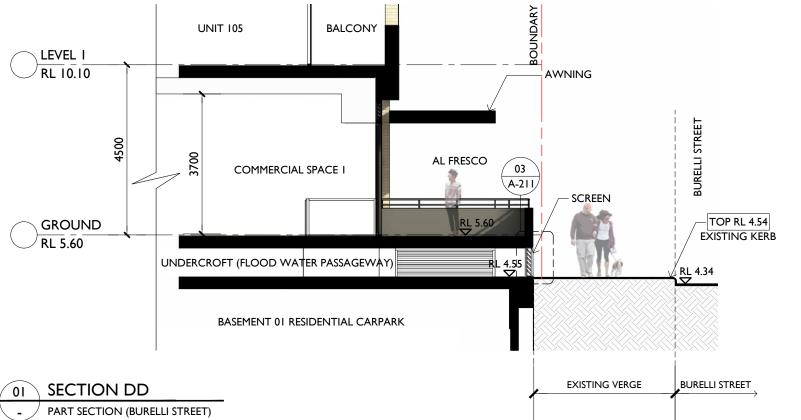

BOUNDARY

## NOT FOR CONSTRUCTION

| (Australia) Pty Ltd T/AS ADM Architects is Angelo Di Martino ARB No.7608 |            |                               |
|--------------------------------------------------------------------------|------------|-------------------------------|
| ISSUE                                                                    | DATE       | DESCRIPTION                   |
| A                                                                        | 27-10-2023 | ADDITIONAL INFORMATION FOR DA |
| В                                                                        | 30-08-2024 | ADDITIONAL INFORMATION FOR DA |
|                                                                          |            |                               |
|